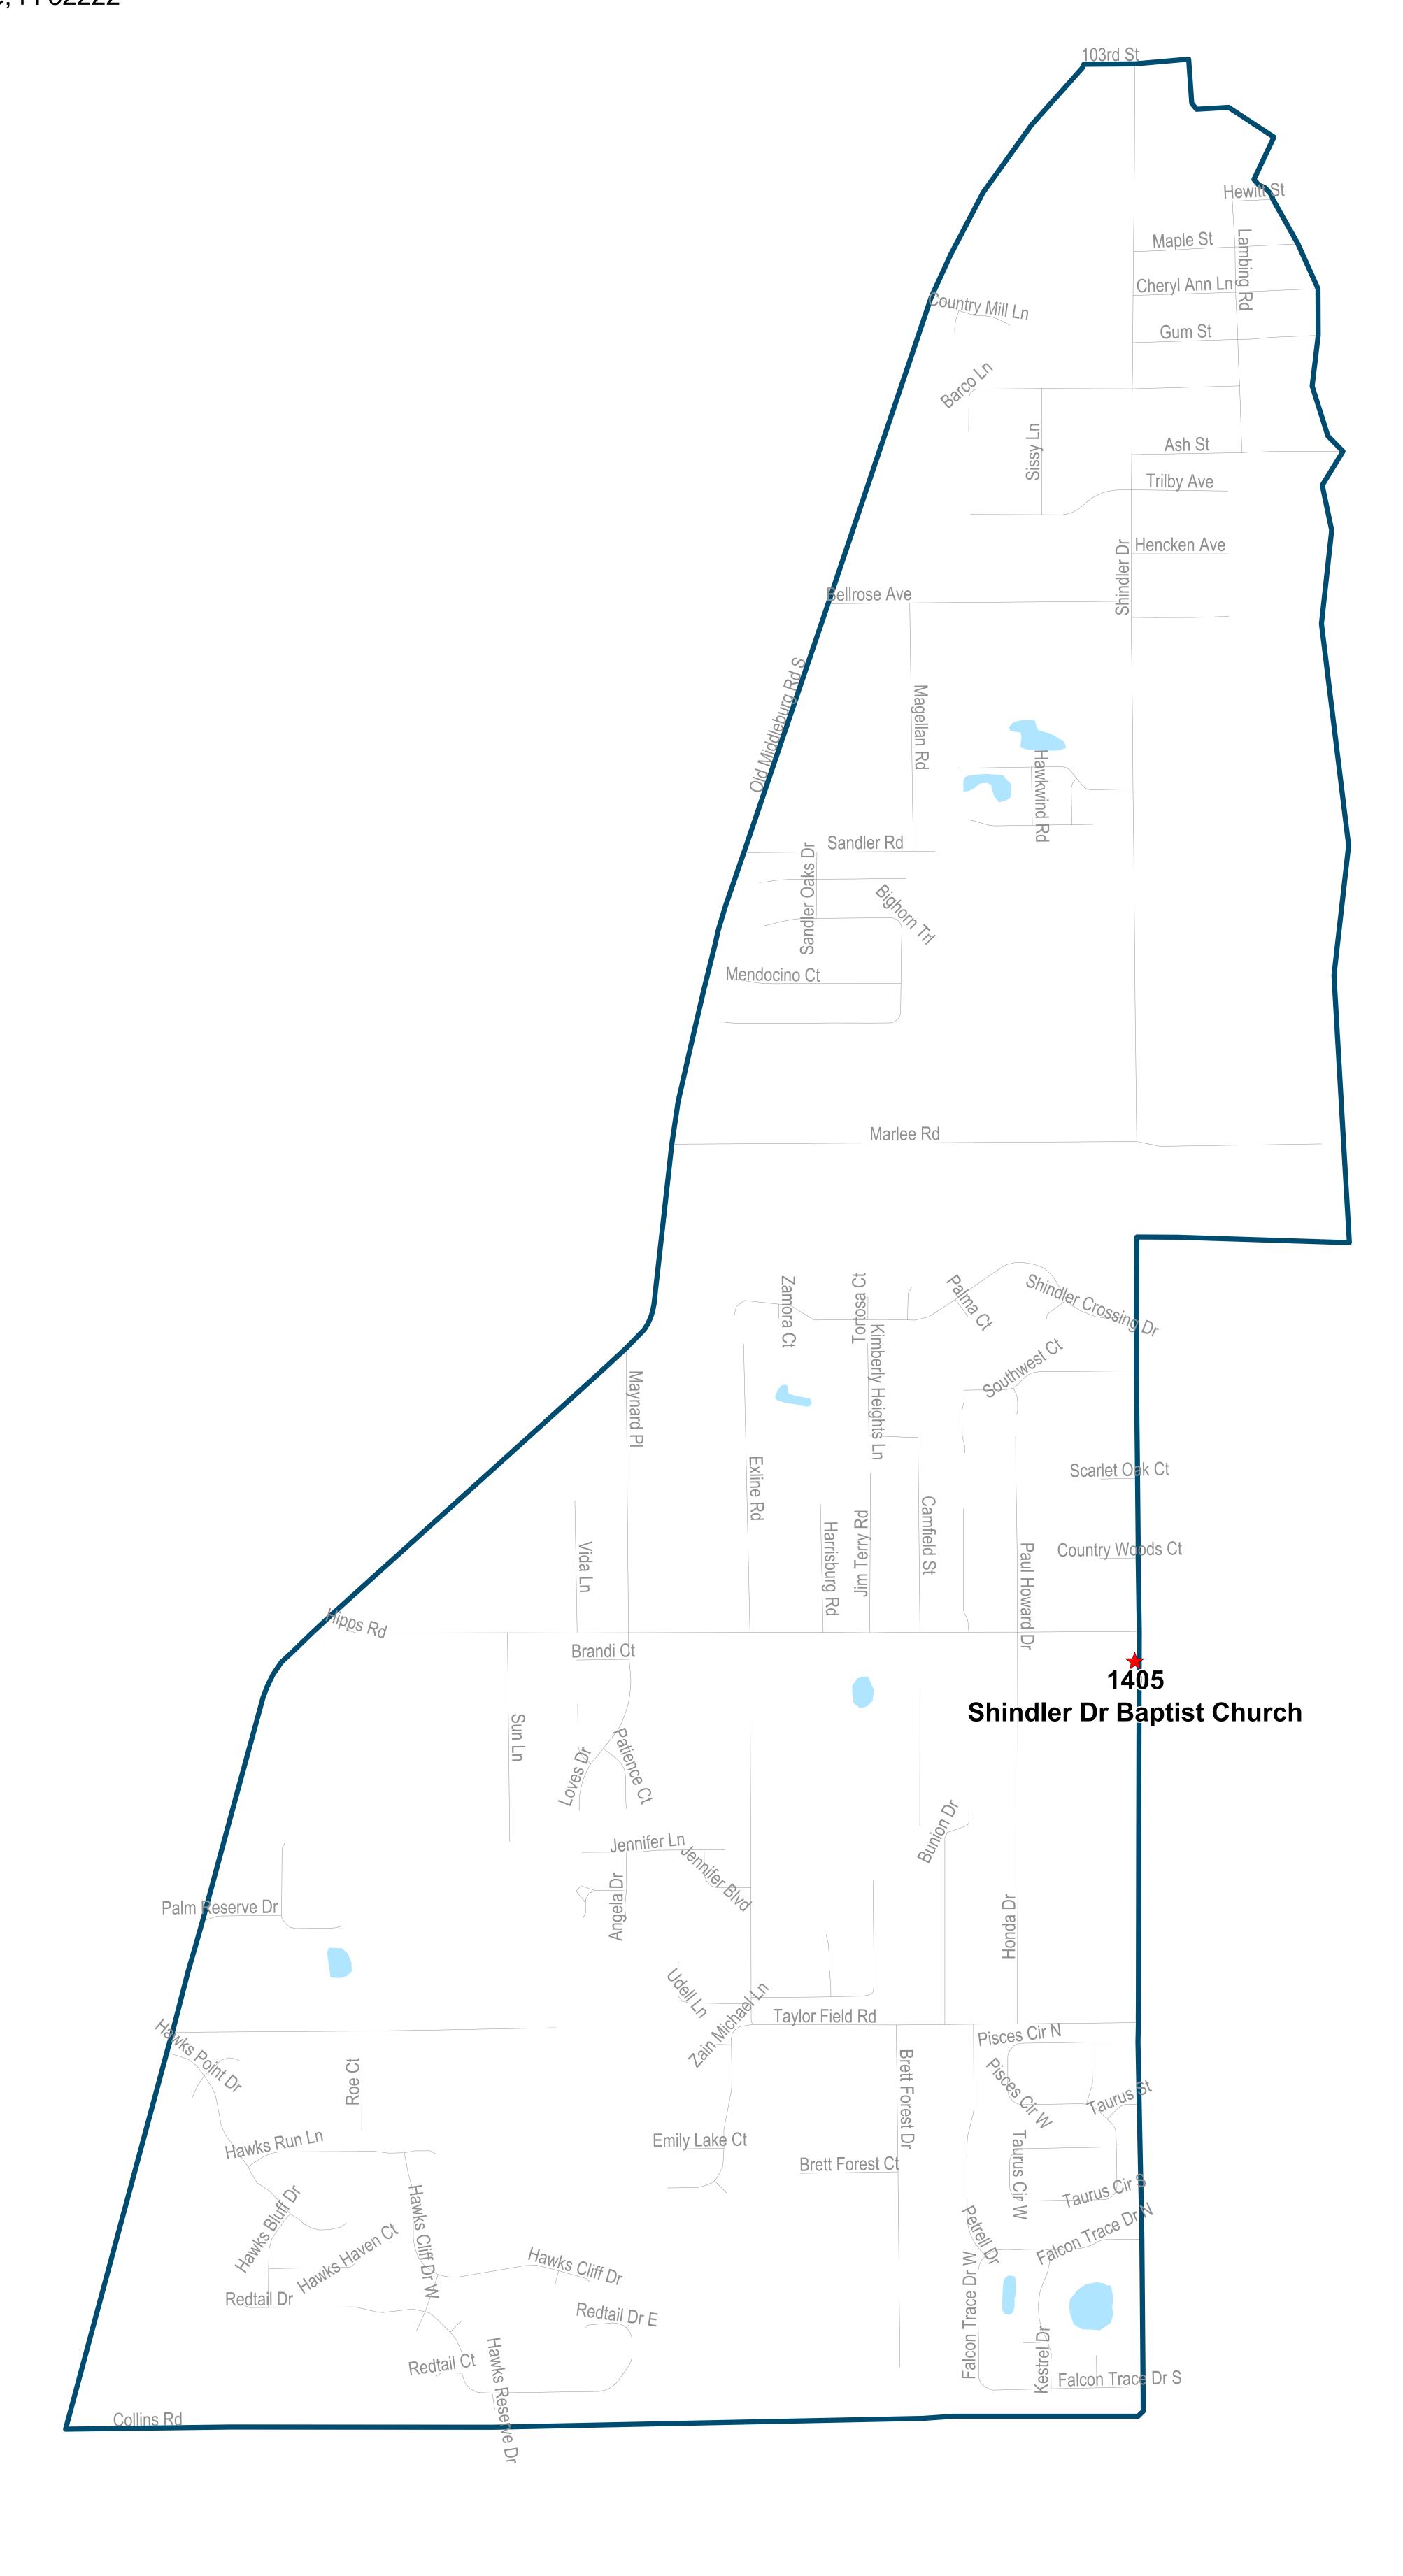

## Duval County Supervisor of Elections Precinct 1403

Webb Wesconnett Regional Library 6887 103rd St

Christian Family Fellowship 7216 Old Middleburg Rd S Jacksonville, Fl 32222

Shindler Dr Baptist Church 7100 Shindler Dr Jacksonville, FI 32222