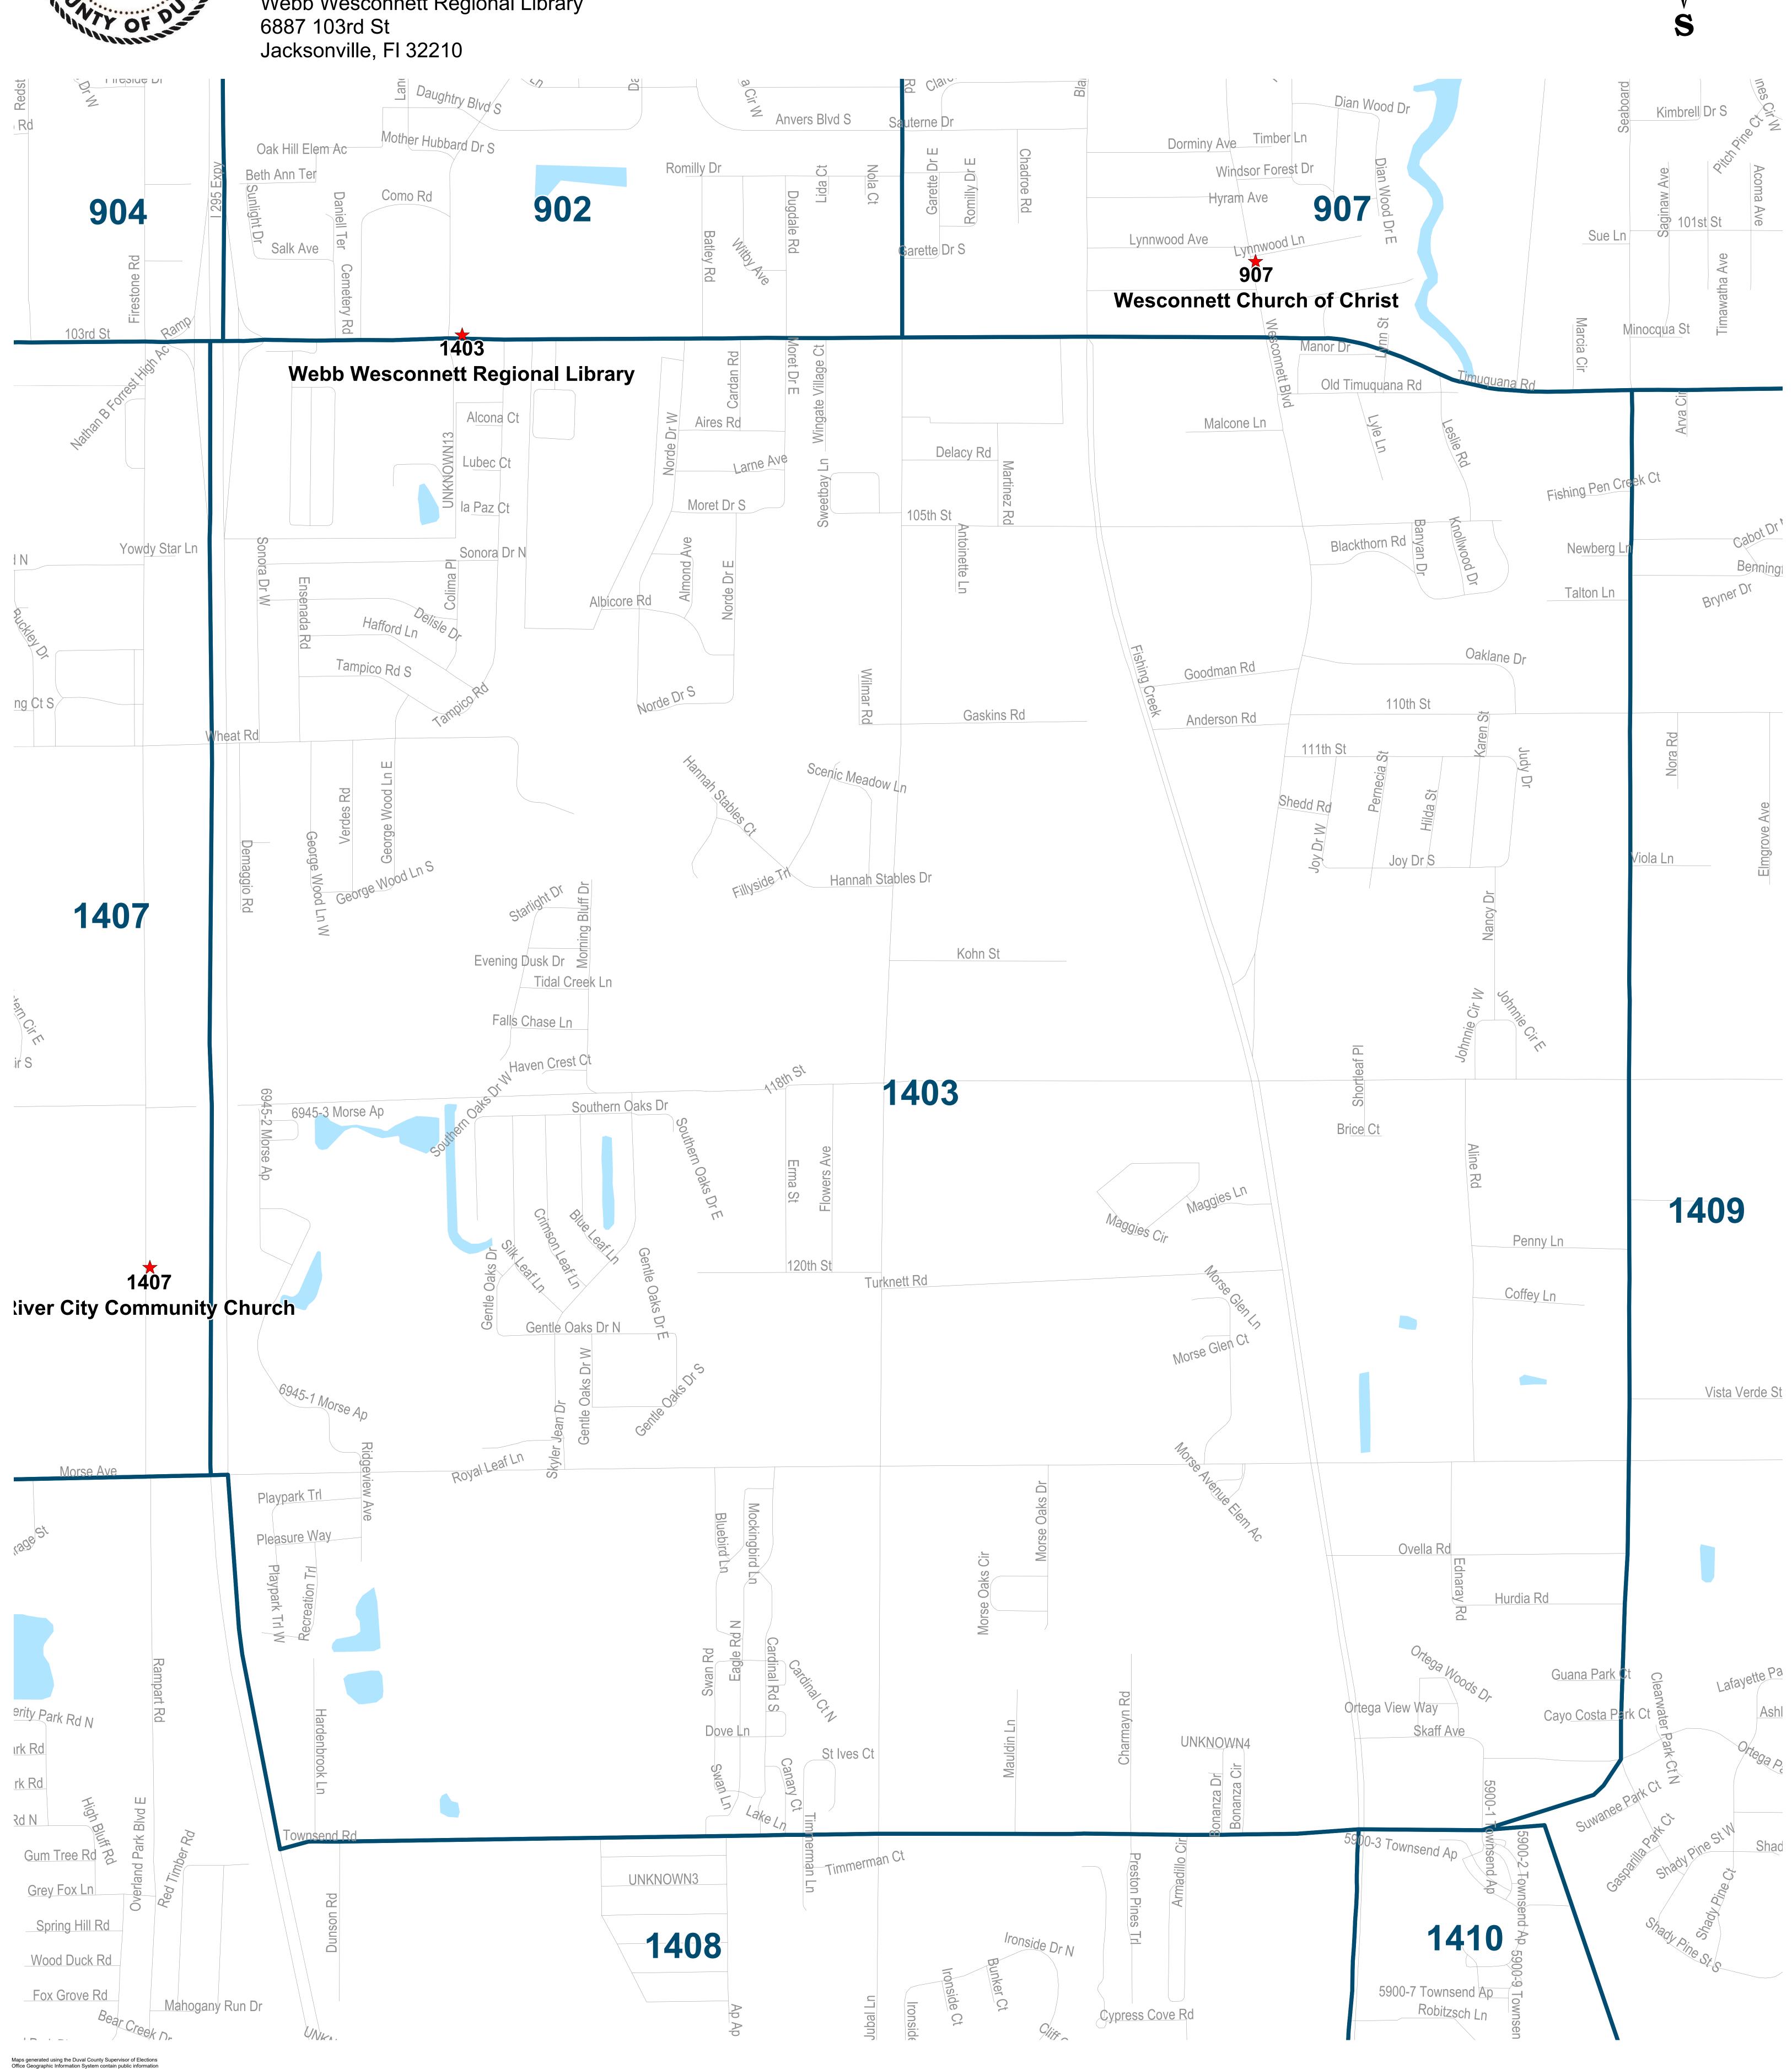

## Duval County Supervisor of Elections Precinct 1403

Webb Wesconnett Regional Library 6887 103rd St

Christian Family Fellowship 7216 Old Middleburg Rd S Jacksonville, Fl 32222

Shindler Dr Baptist Church 7100 Shindler Dr Jacksonville, FI 32222

Hillcrest Baptist 7673 Collins Rd Jacksonville, FI 32244

River City Community Church 6561 Firestone Rd Jacksonville, FI 32244