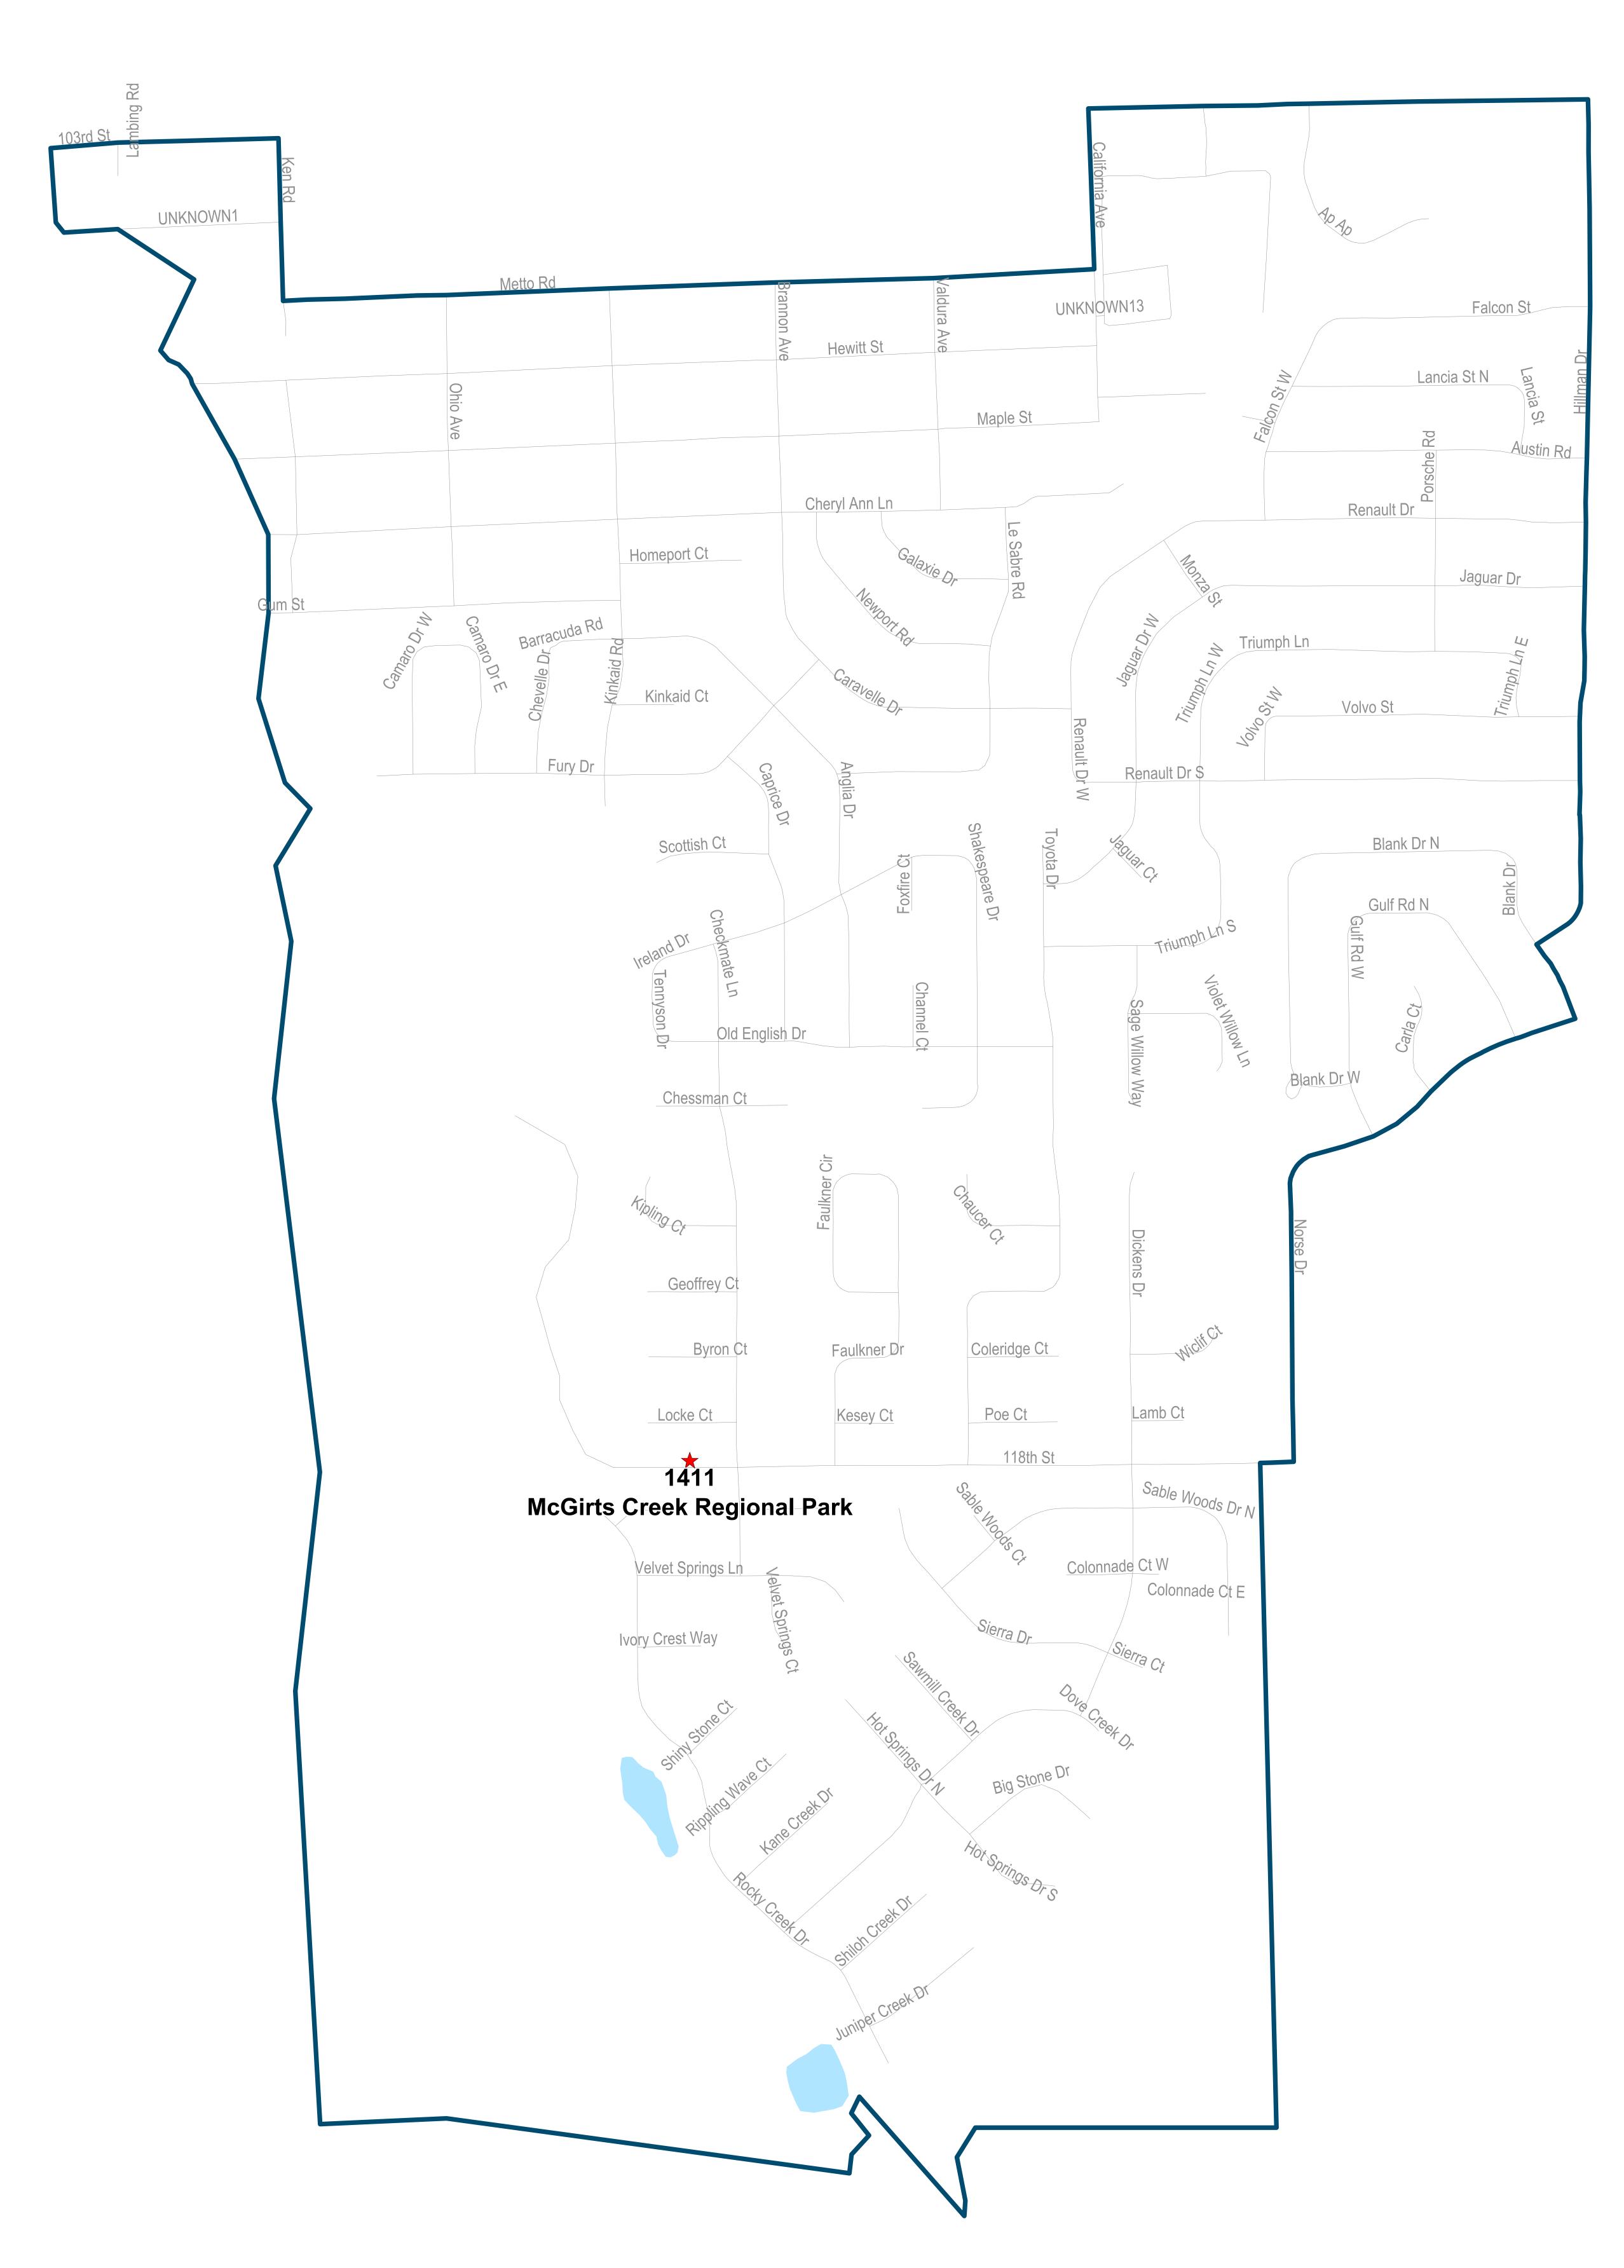

bility whatsoever associated

with the use or misuse of such data. Map created on 12/23 by AMT

## Duval County Supervisor of Elections Precinct 1403



Webb Wesconnett Regional Library 6887 103rd St







Christian Family Fellowship 7216 Old Middleburg Rd S Jacksonville, Fl 32222







Shindler Dr Baptist Church 7100 Shindler Dr Jacksonville, FI 32222







Hillcrest Baptist 7673 Collins Rd Jacksonville, FI 32244









River City Community Church 6561 Firestone Rd Jacksonville, FI 32244













# Duval County Supervisor of Elections Precinct 1409 St Peter's Episcopal Church



St Peter's Episcopal Church 5042 Timuquana Rd Jacksonville, FI 32210







Fleet Reserve 5391 Collins Rd Jacksonville, Fl 32244









McGirts Creek Regional Park 8435 118th St Jacksonville, Fl 32244