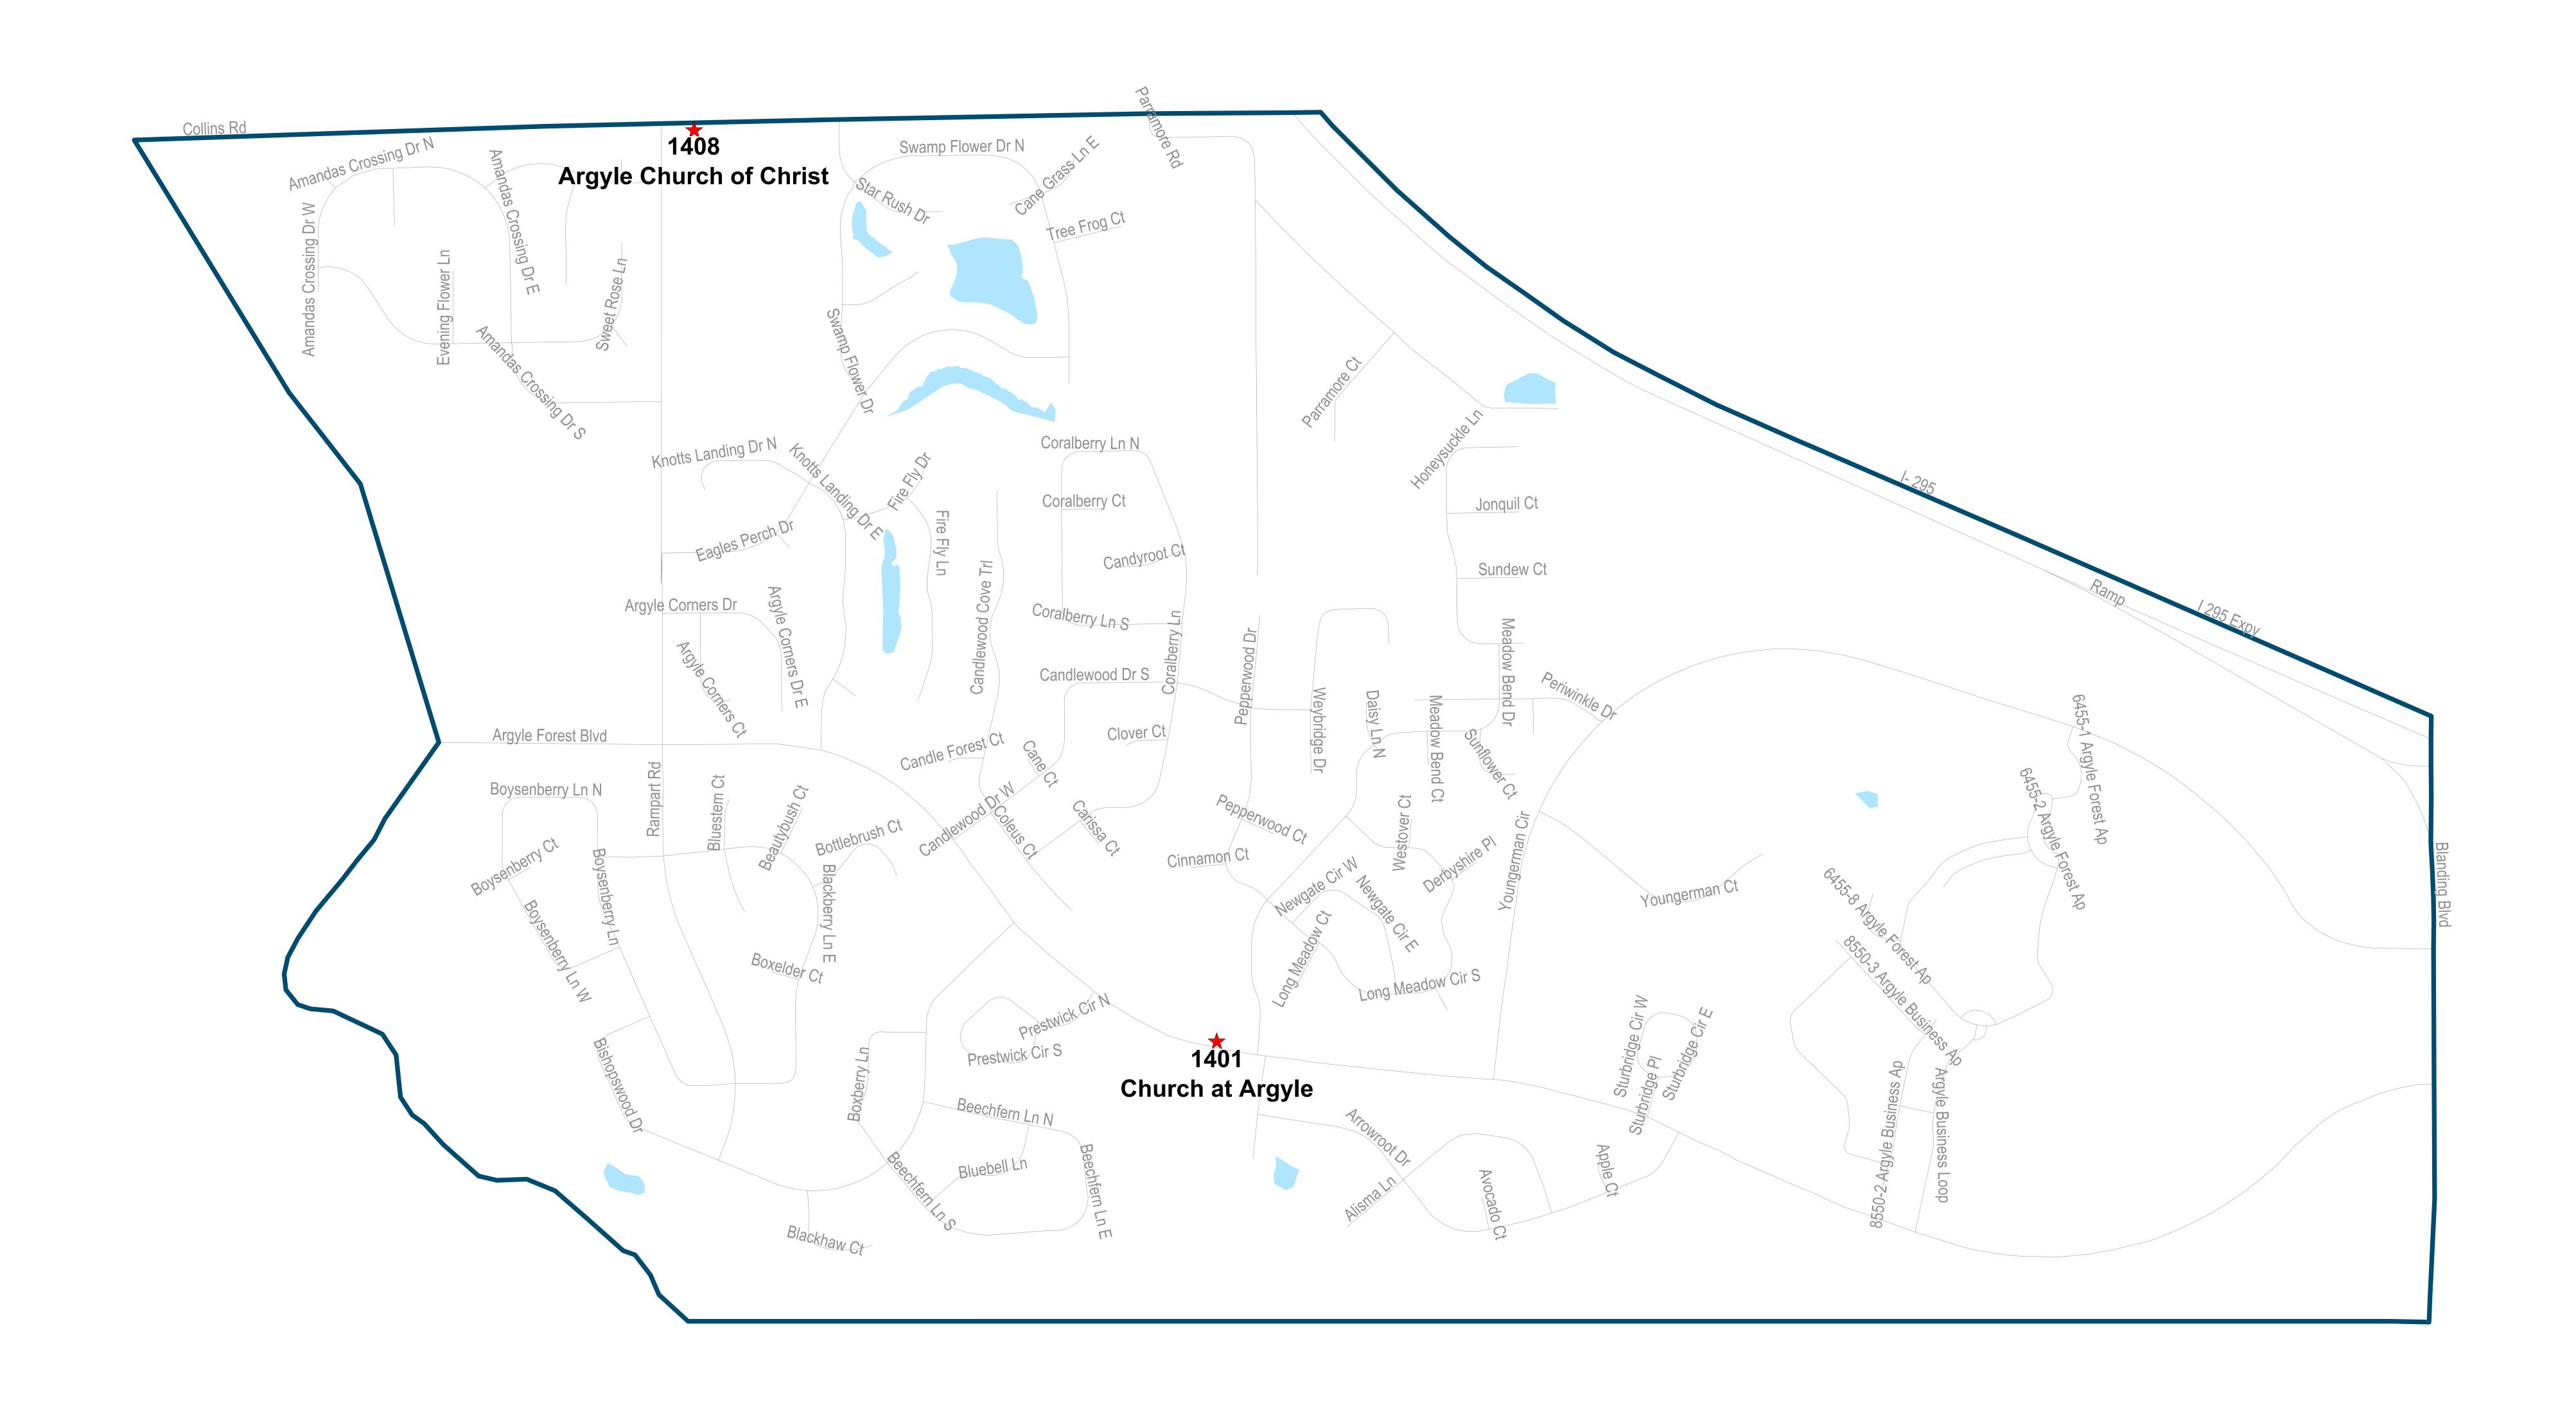

Church at Argyle 6823 Argyle Forest Blvd Jacksonville, Fl 32244







W E

Kirkwood Presbyterian Church 8701 Argyle Forest Blvd Jacksonville, FI 32244







from various departments and agencies. Maps and associated information must be accepted and used by the recipient with the understanding that the primary information sources should be consulted for verification of the information contained on these maps. As such, the Duval County Elections Office provides no warranties, expressed or implied, concerning the accuracy, completeness or reliability Duval County Elections Office assumes no liability whatsoever associated

with the use or misuse of such data. Map created on 12/23 by AMT

## Duval County Supervisor of Elections Precinct 1403



Webb Wesconnett Regional Library 6887 103rd St







Christian Family Fellowship 7216 Old Middleburg Rd S Jacks