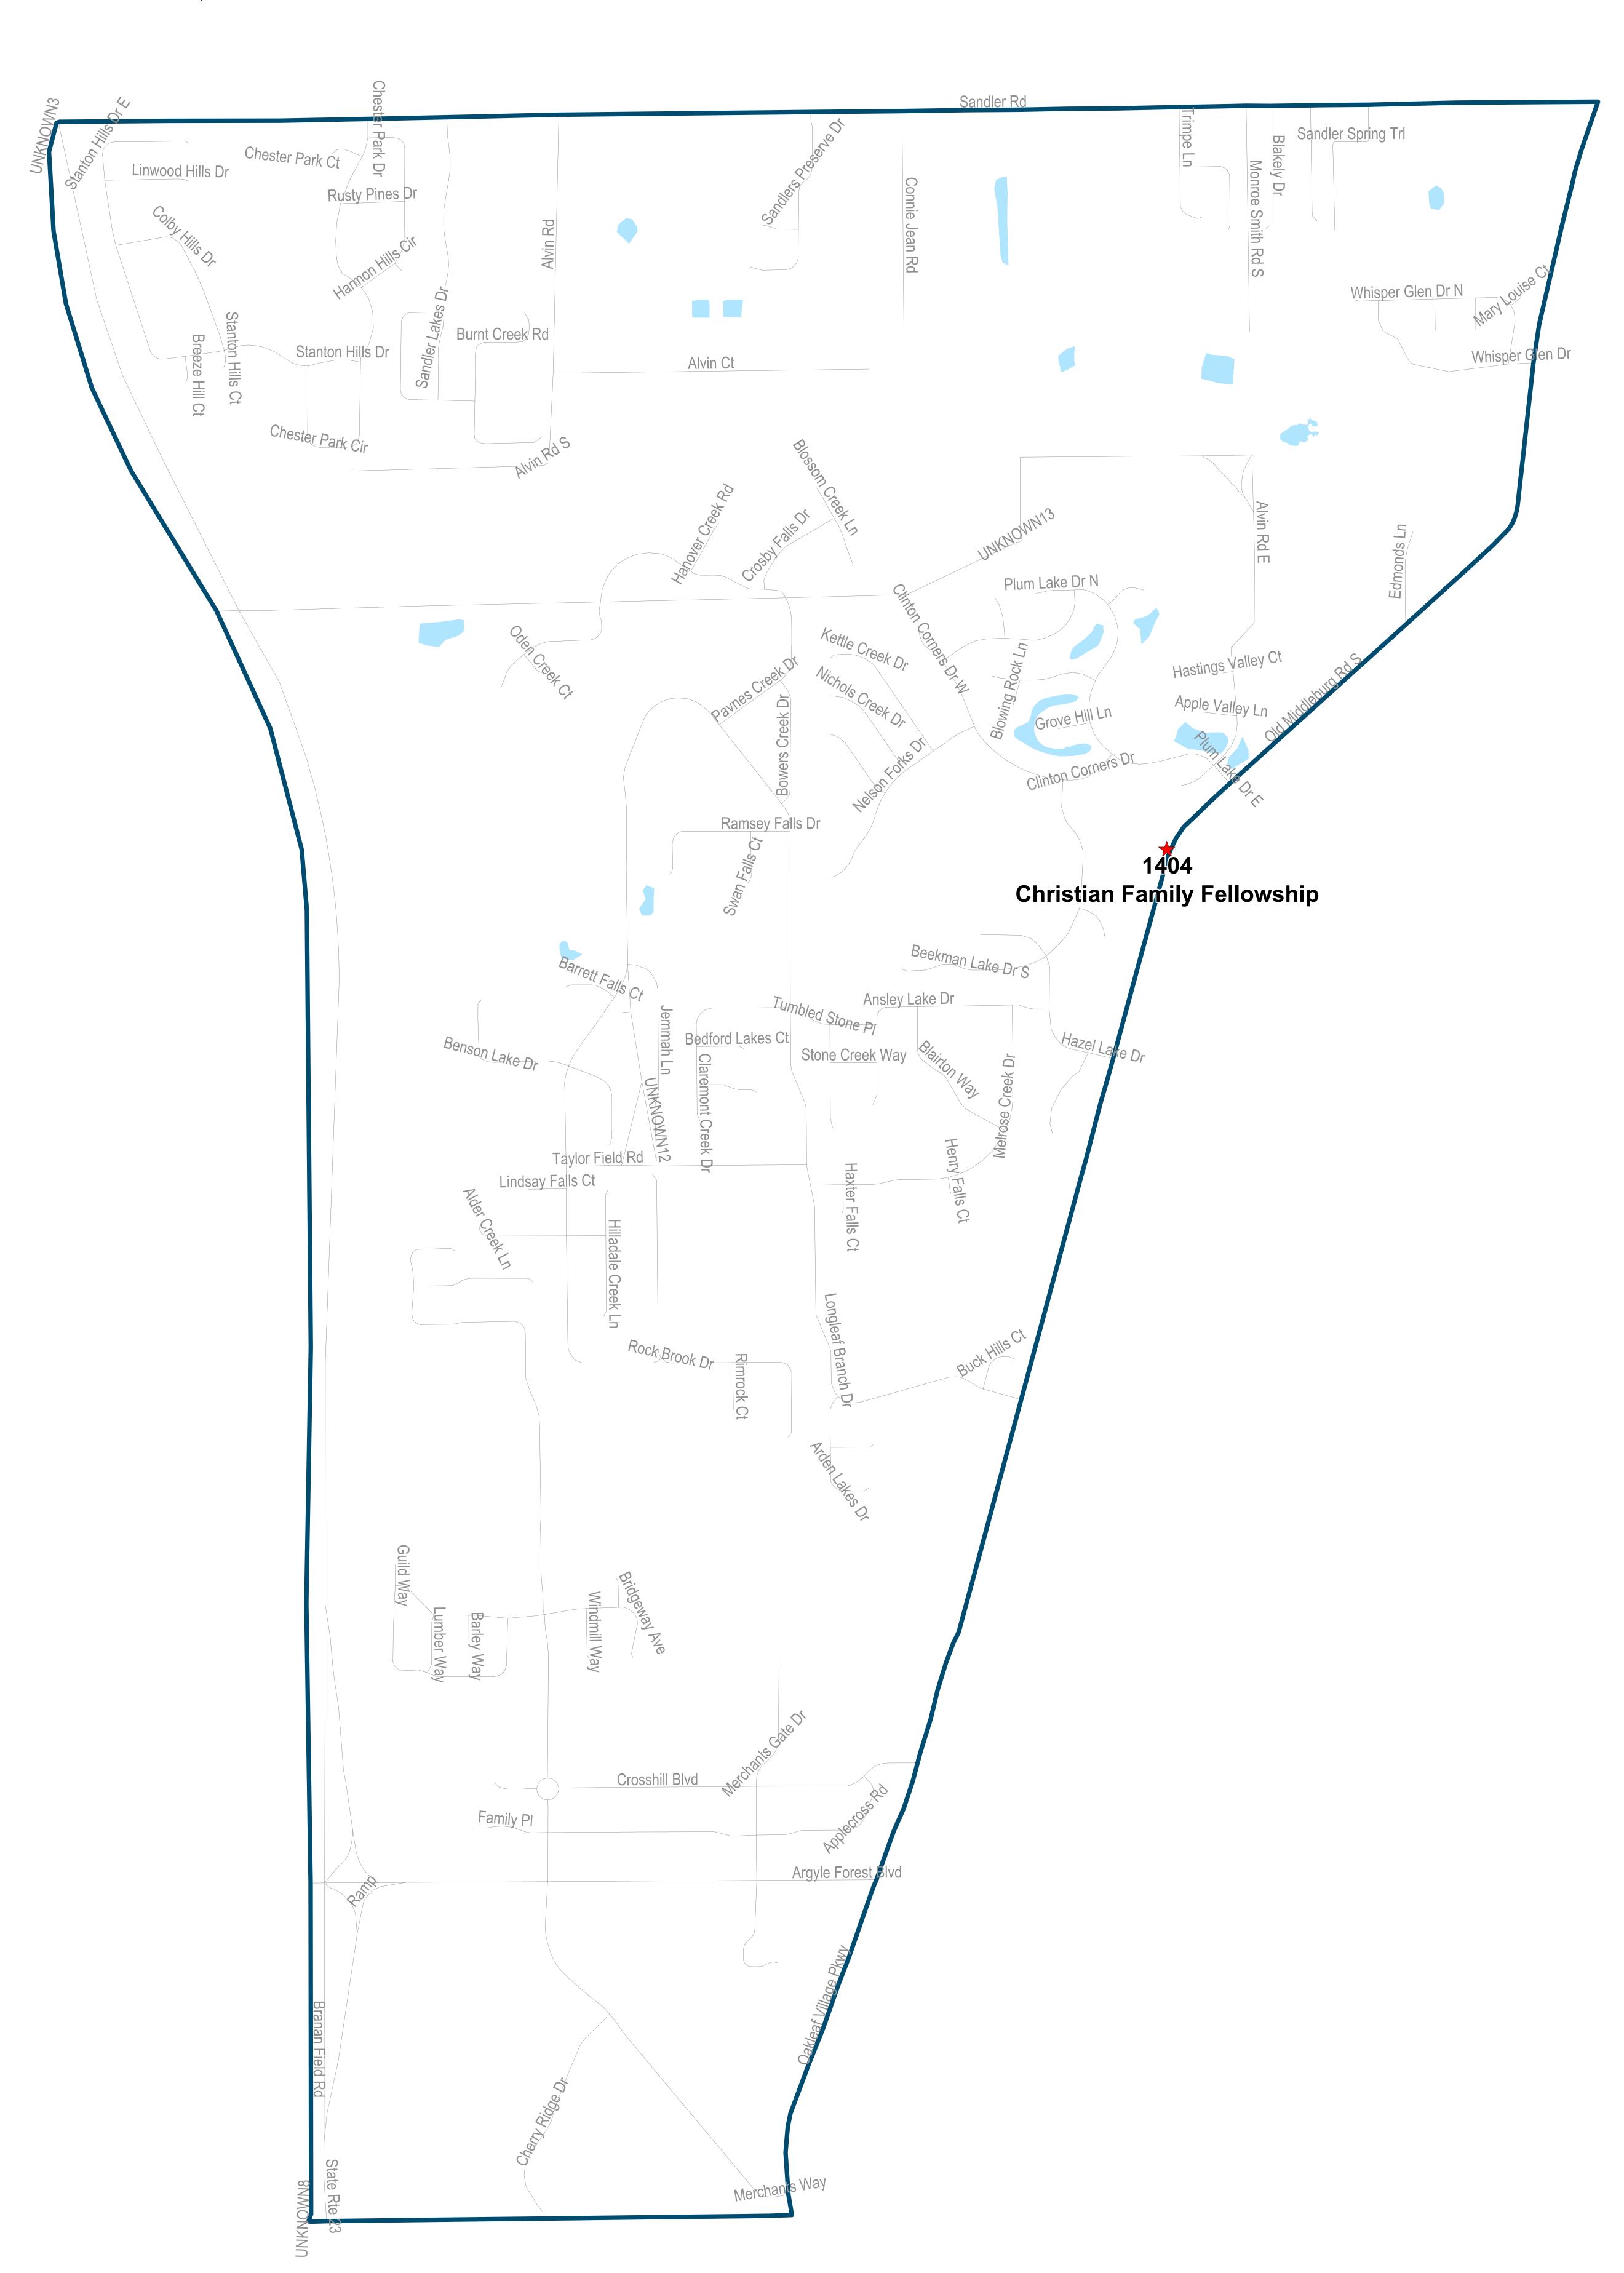

## Duval County Supervisor of Elections Precinct 1403

Webb Wesconnett Regional Library 6887 103rd St

Christian Family Fellowship 7216 Old Middleburg Rd S Jacksonville, Fl 32222

Shindler Dr Baptist Church 7100 Shindler Dr Jacksonville, FI 32222