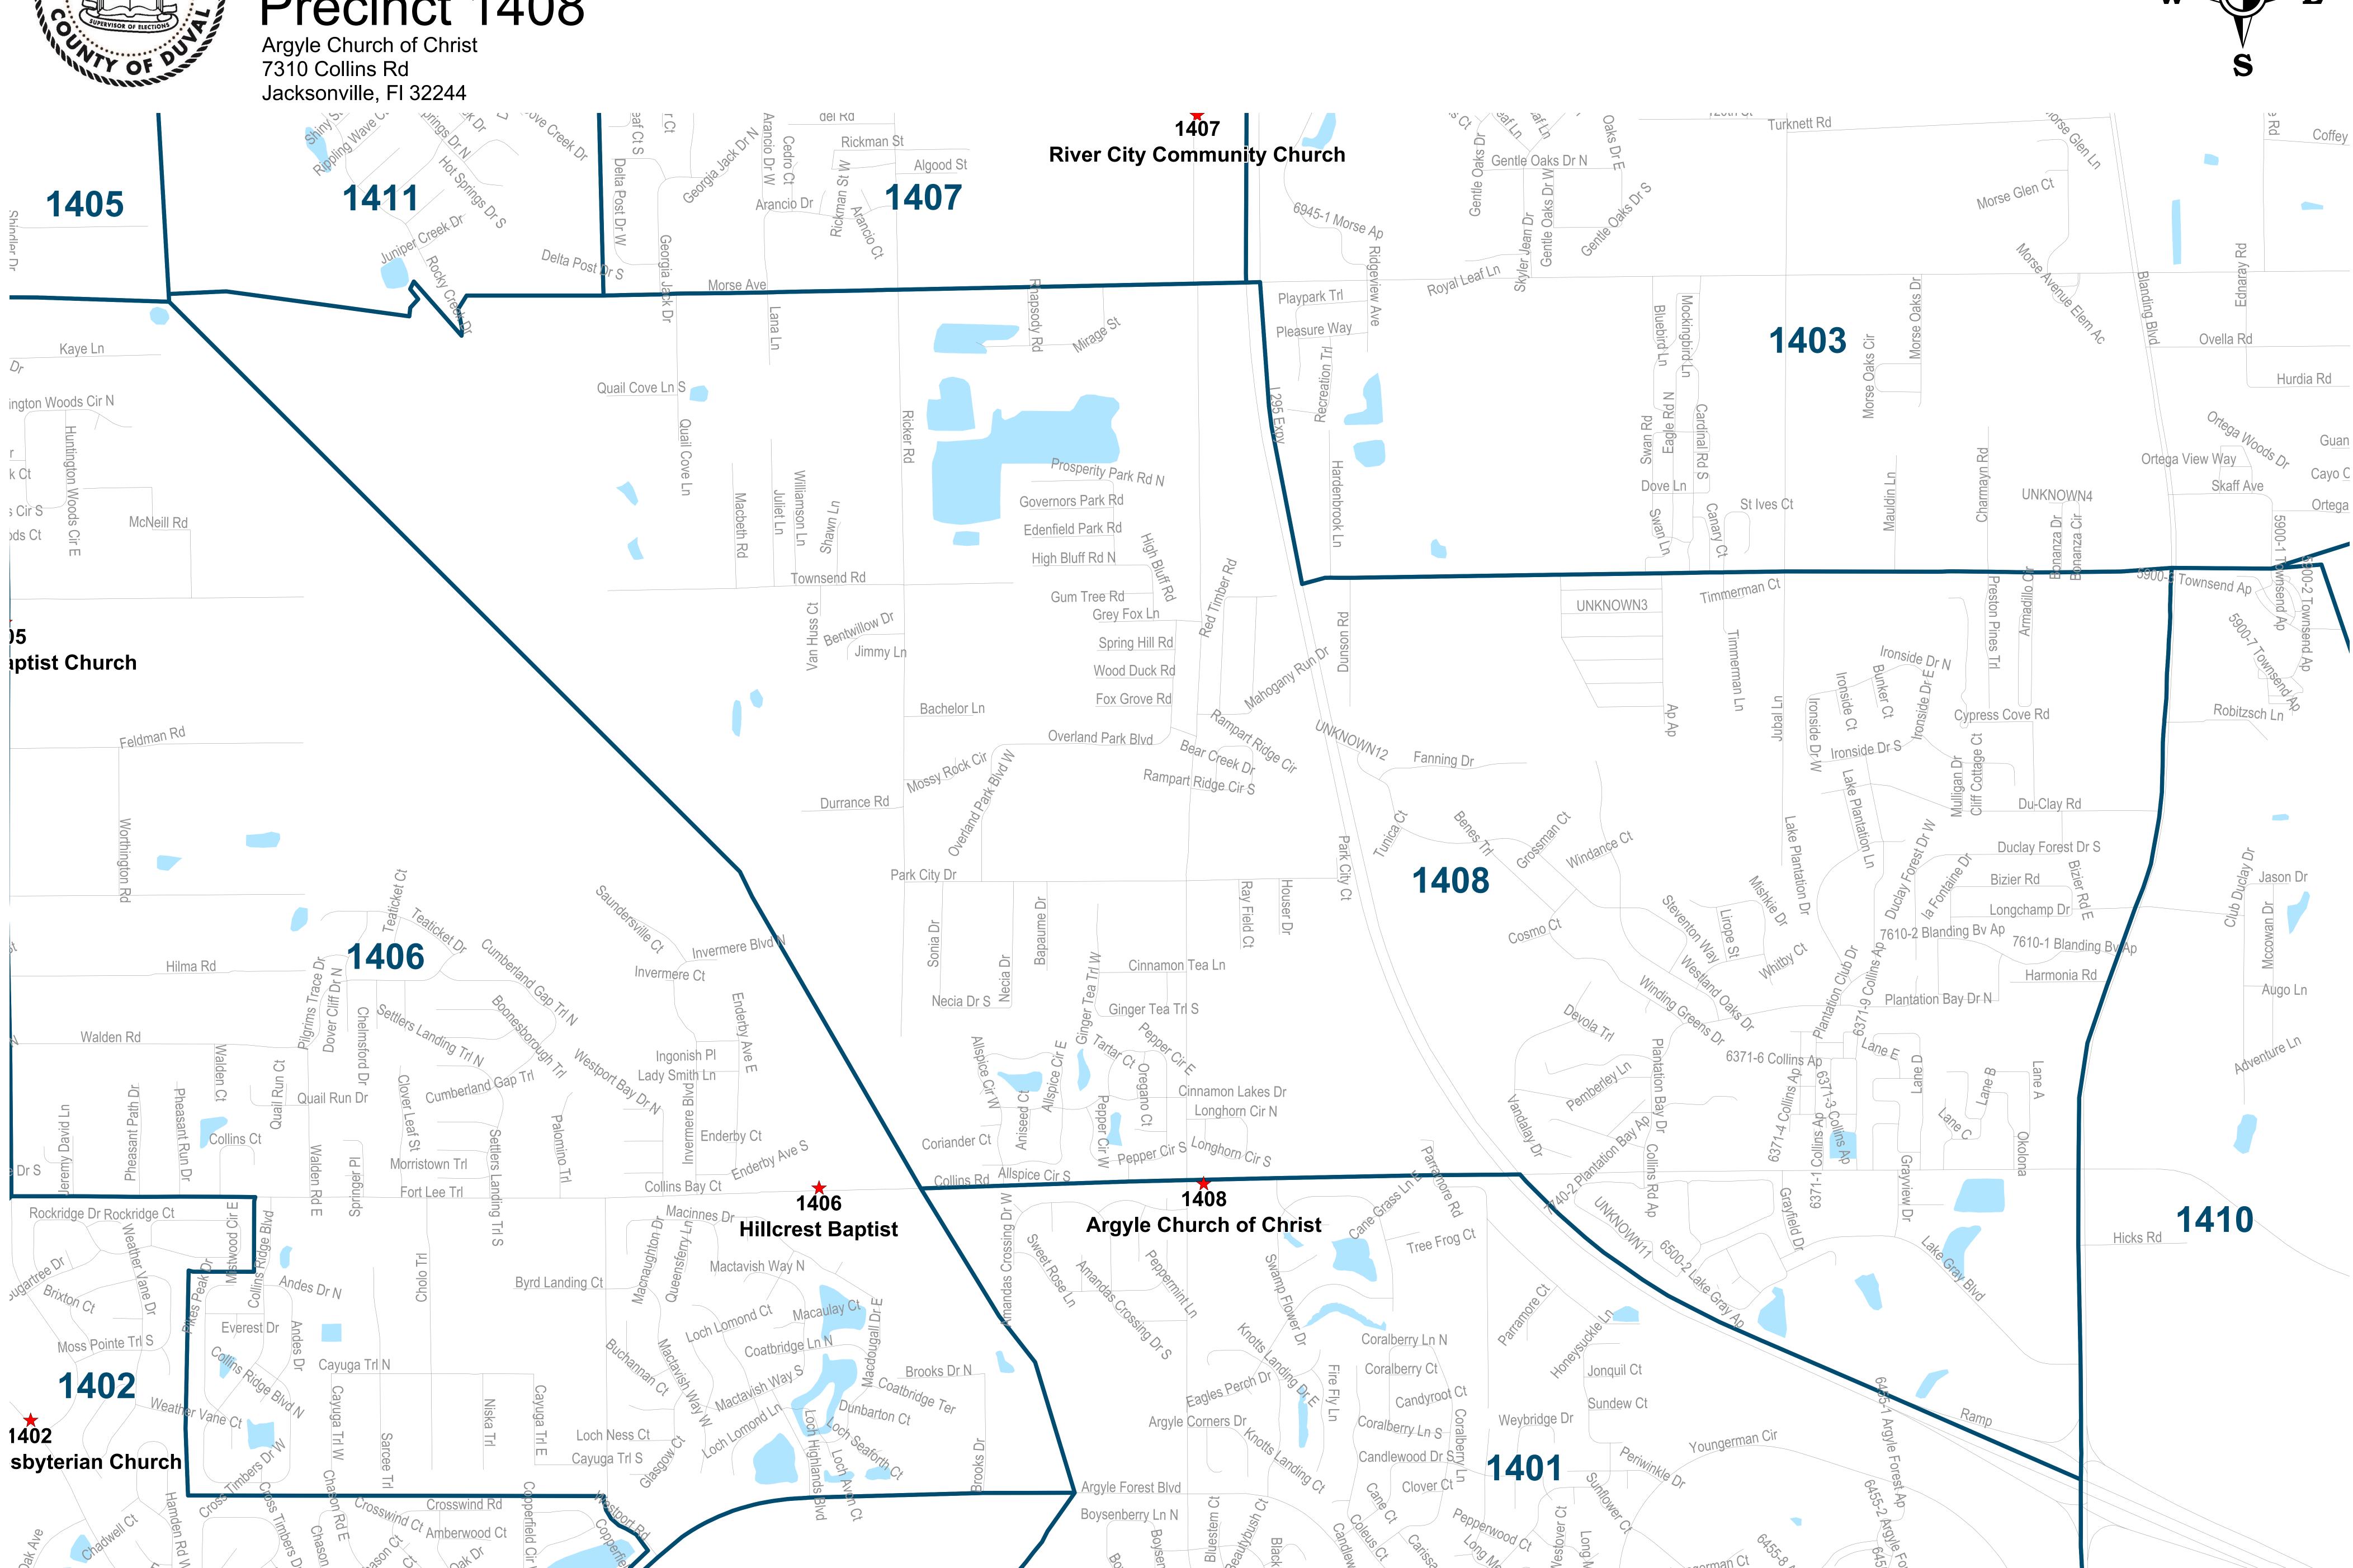

Hillcrest Baptist 7673 Collins Rd Jacksonville, FI 32244

River City Community Church 6561 Firestone Rd Jacksonville, FI 32244