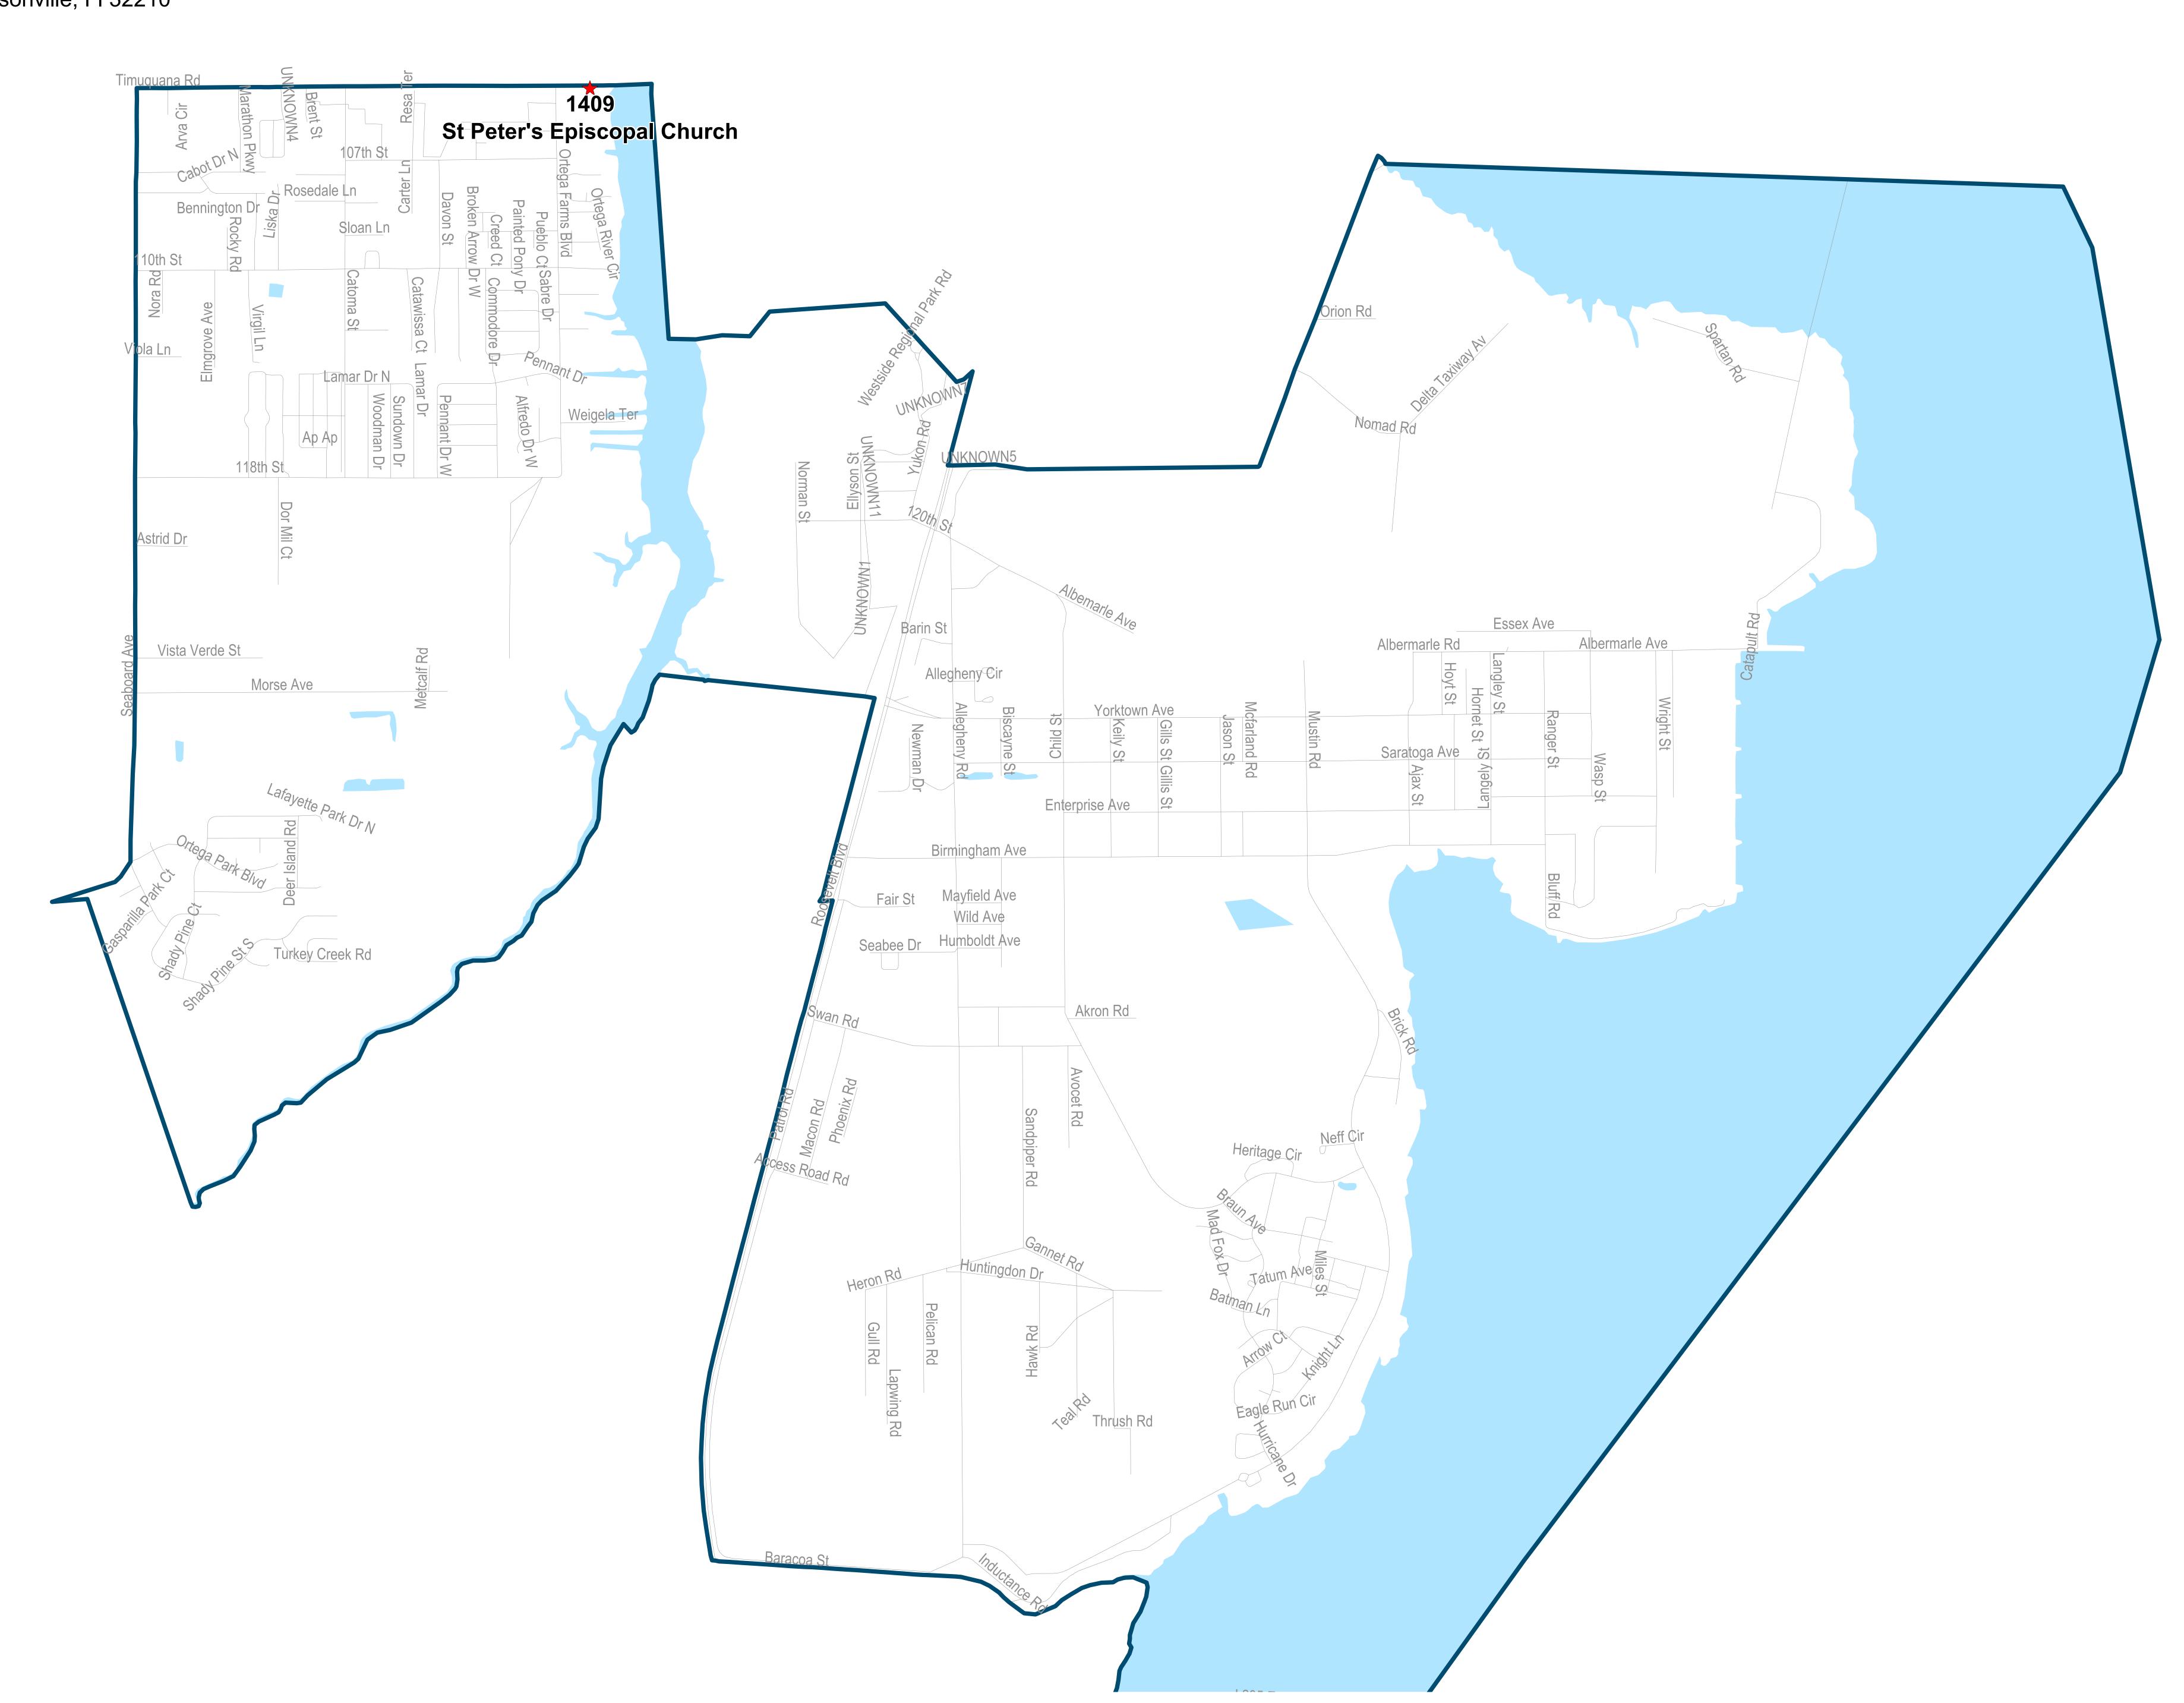

# Duval County Supervisor of Elections Precinct 1409 St Peter's Episcopal Church

St Peter's Episcopal Church 5042 Timuquana Rd Jacksonville, FI 32210

Fleet Reserve 5391 Collins Rd Jacksonville, Fl 32244