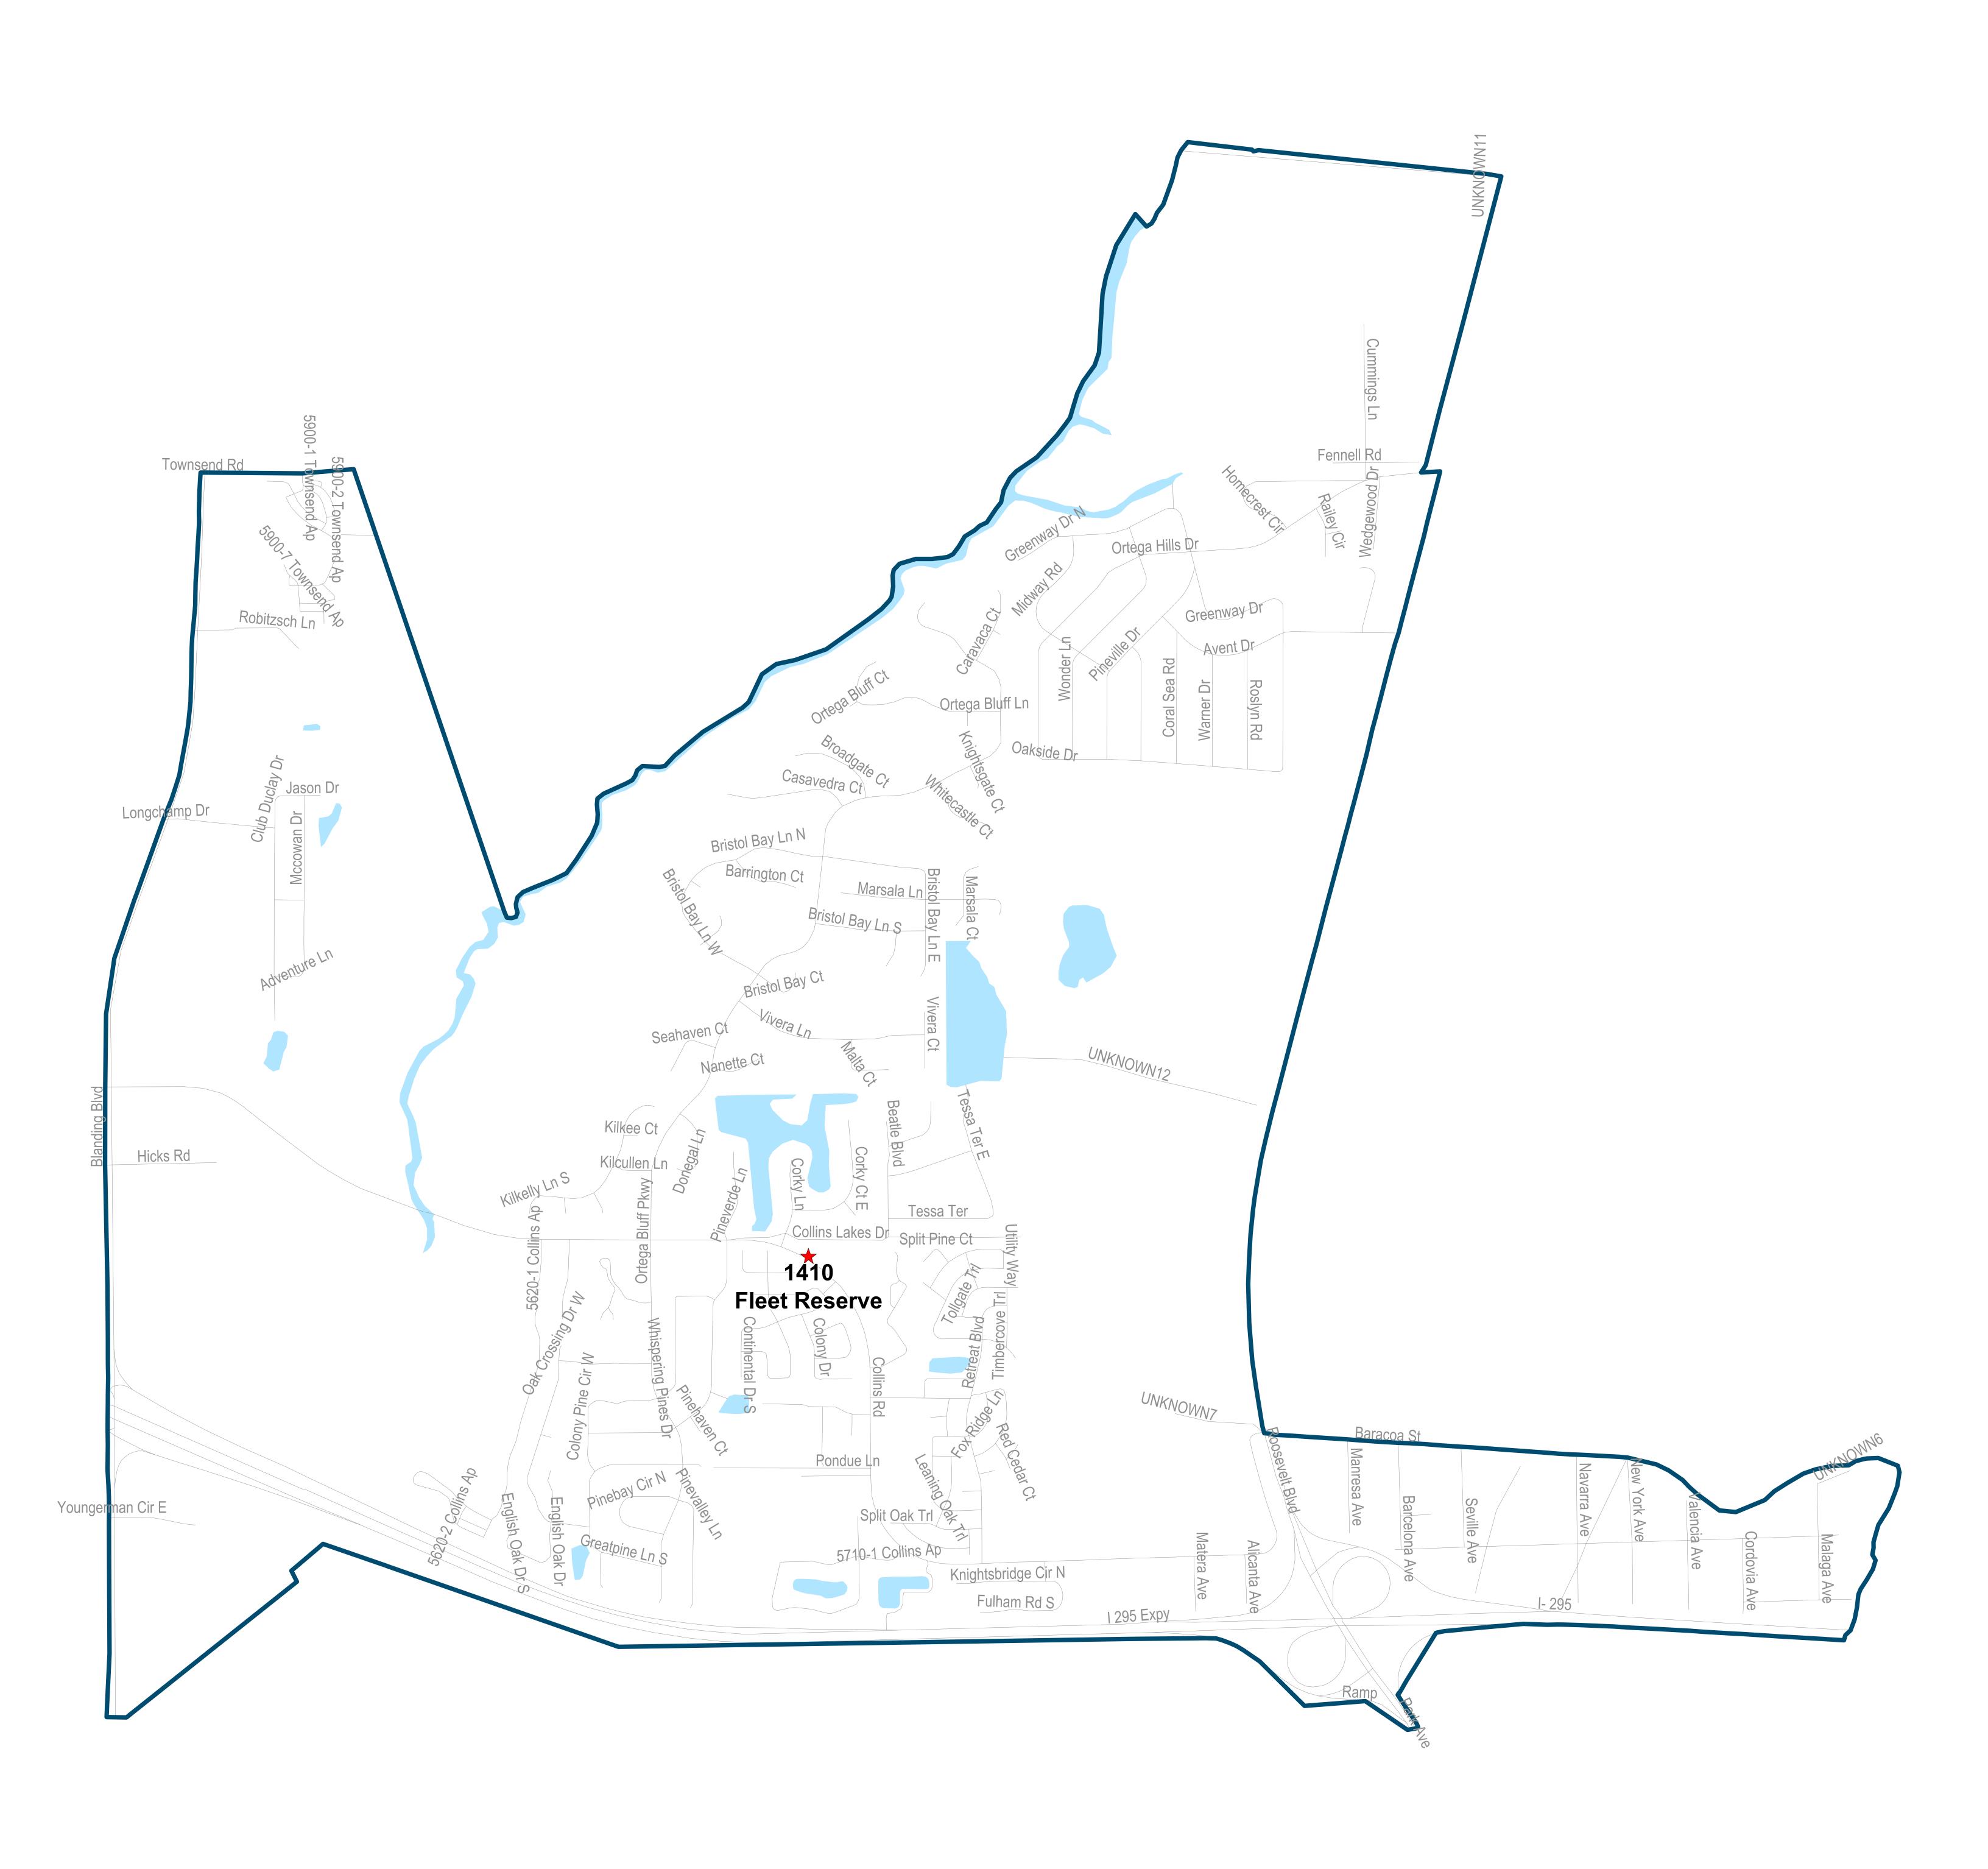

# Duval County Supervisor of Elections Precinct 1409 St Peter's Episcopal Church

St Peter's Episcopal Church 5042 Timuquana Rd Jacksonville, FI 32210

Fleet Reserve 5391 Collins Rd Jacksonville, Fl 32244