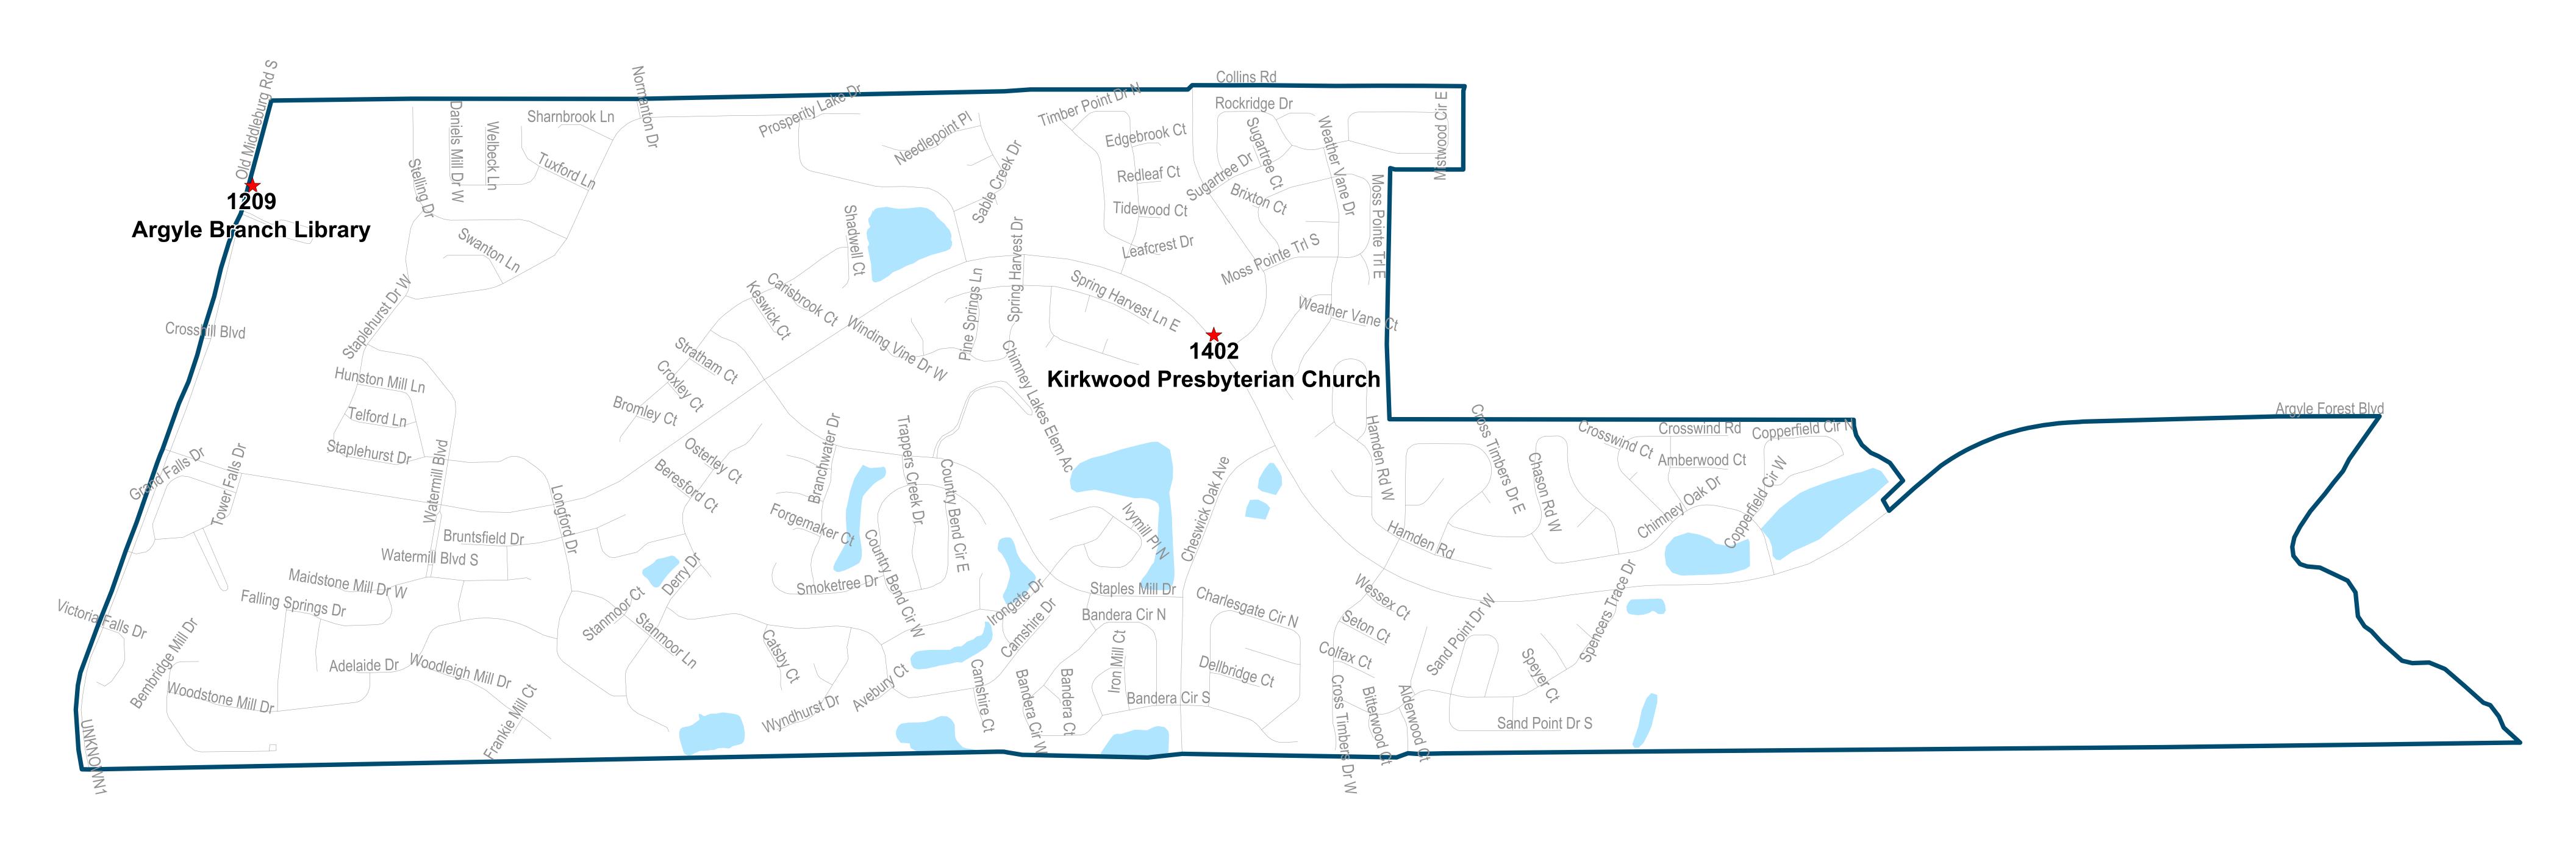

Church at Argyle 6823 Argyle Forest Blvd Jacksonville, Fl 32244

W E

Kirkwood Presbyterian Church 8701 Argyle Forest Blvd Jacksonville, FI 32244

from various departments and agencies. Maps and associated information must be accepted and used by the recipient with the understanding that the primary information sources should be consulted for verification of the information contained on these maps. As such, the Duval County Elections Office provides no warranties, expressed or implied, concerning the accuracy, completeness or reliability Duval County Elections Office assumes no liability whatsoever associated